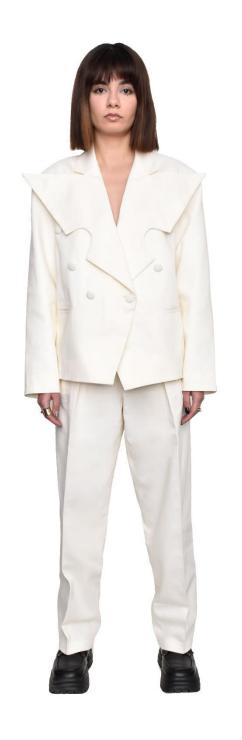

| Code     | White Suit       |  |
|----------|------------------|--|
| Suit     | 18.000.000T      |  |
| Coat     | 11.000.000T      |  |
| Trouser  | 7.000.000T       |  |
| Material | Cotton Gabardine |  |
| Size     | 36               |  |
| Order    | In Size 34/36/38 |  |