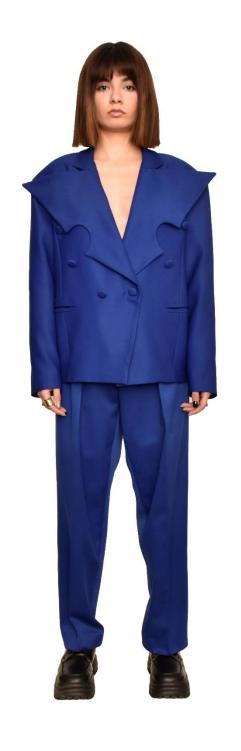

| Code     | Midnight Blue Suit |  |
|----------|--------------------|--|
| Suit     | 18.000.000T        |  |
| Coat     | 11.000.000T        |  |
| Trouser  | 7.000.000T         |  |
| Material | Cotton Gabardine   |  |
| Size     | 36                 |  |
| Order    | In Size 34/36/38   |  |