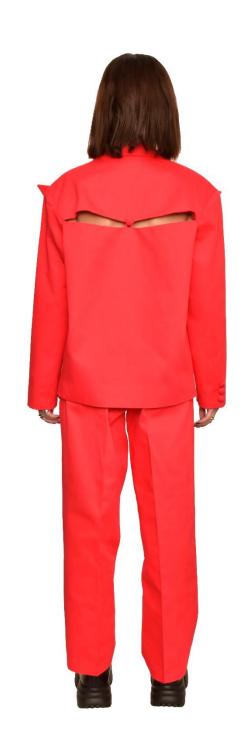

| Code     | Red Suit         |  |
|----------|------------------|--|
| Suit     | 18.000.000T      |  |
| Coat     | 11.000.000T      |  |
| Trouser  | 7.000.000T       |  |
| Material | Cotton Gabardine |  |
| Size     | 36               |  |
| Order    | In Size 34/36/38 |  |