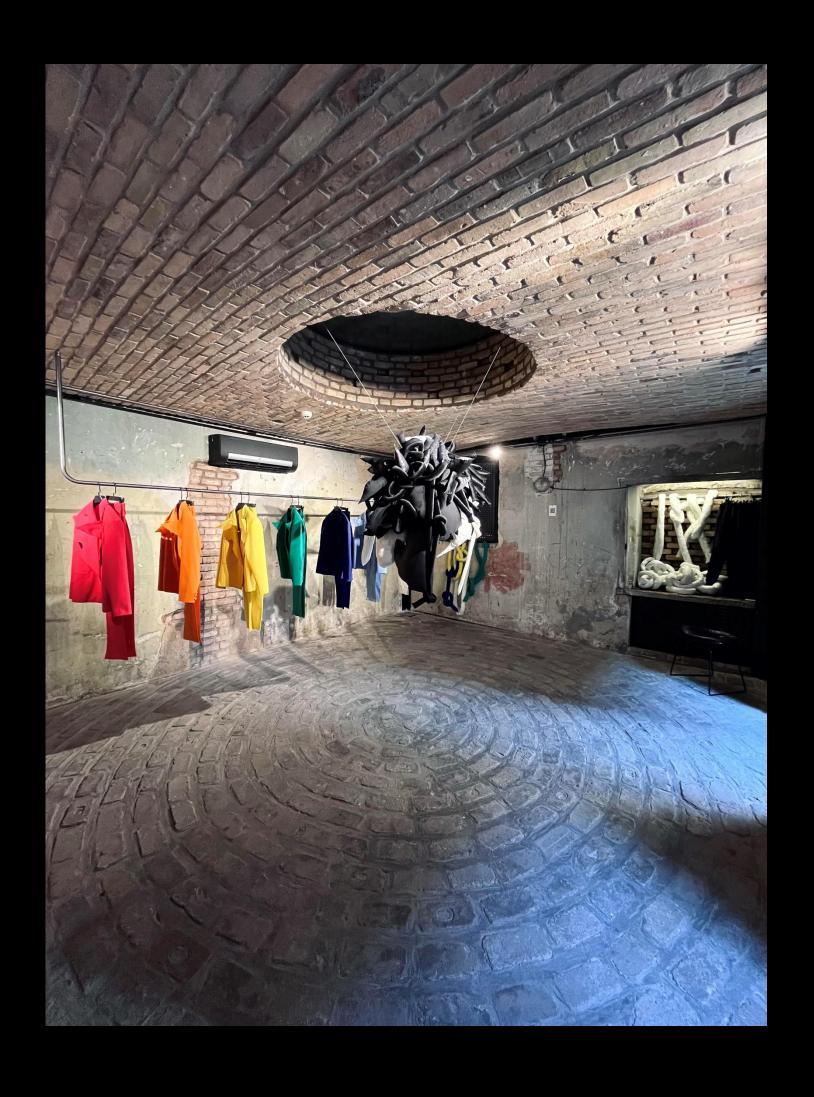

## BIOGRAPHY

Two young architectures, Maryam Pesian and Sara Sarkheil established a very unique conceptual fashion line, named Farda. This fashion brand has commenced its design process since 2013 with the conception of designing based on "Avant garde" and innovative style as to distinguish itself to any other brand. As its translation to Farsi\_tomorrow\_this brand put all of its efforts into design with an eye on future. Designers clearly seek for something pioneer in their fashion art and rely their design on new technology and industry. Utilizing uncommon materials, cuts, fancyworks and sewing works on fabric edges are the ones that have demonstrated this brand's contrast to any other brands and its superior concepts.