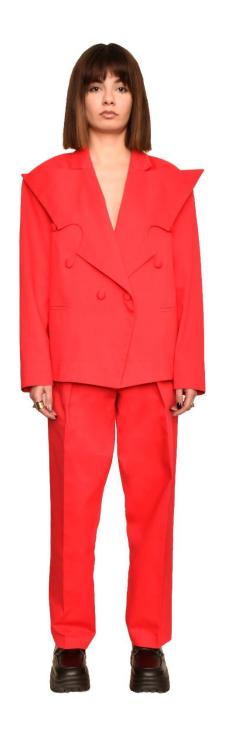

| Code     | Red Suit         |  |
|----------|------------------|--|
| Suit     | 18.000.000T      |  |
| Coat     | 11.000.000T      |  |
| Trouser  | 7.000.000T       |  |
| Material | Cotton Gabardine |  |
| Size     | 36               |  |
| Order    | In Size 34/36/38 |  |