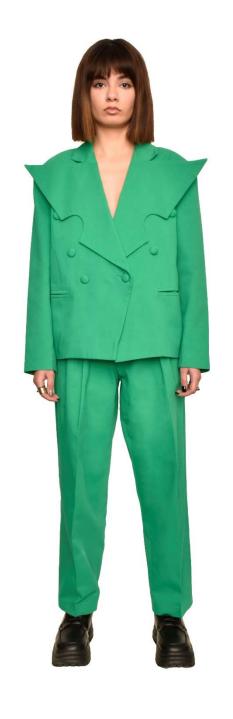

| Code     | Green Suit       |  |
|----------|------------------|--|
| Suit     | 18.000.000T      |  |
| Coat     | 11.000.000T      |  |
| Trouser  | 7.000.000T       |  |
| Material | Cotton Gabardine |  |
| Size     | 36               |  |
| Order    | In Size 34/36/38 |  |