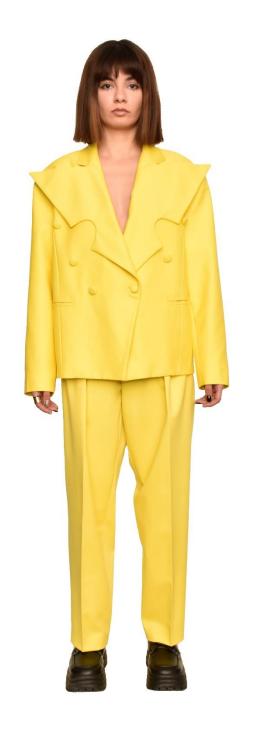

| Code     | Yellow Suit      |  |
|----------|------------------|--|
| Suit     | 18.000.000T      |  |
| Coat     | 11.000.000T      |  |
| Trouser  | 7.000.000T       |  |
| Material | Cotton Gabardine |  |
| Size     | 36               |  |
| Order    | In Size 34/36/38 |  |