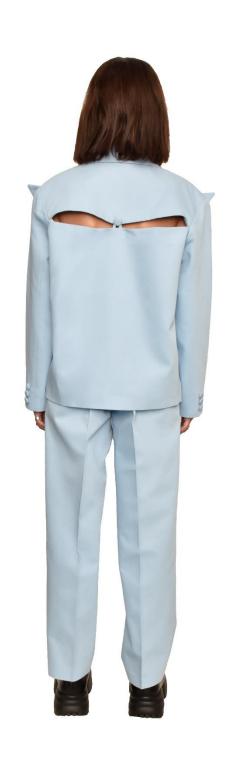

| Code     | Light Blue Suit  |  |
|----------|------------------|--|
| Suit     | 18.000.000T      |  |
| Coat     | 11.000.000T      |  |
| Trouser  | 7.000.000T       |  |
| Material | Cotton Gabardine |  |
| Size     | 36               |  |
| Order    | In Size 34/36/38 |  |