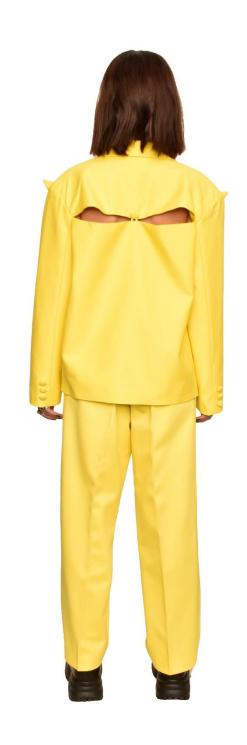

| Code     | Yellow Suit      |  |
|----------|------------------|--|
| Suit     | 18.000.000T      |  |
| Coat     | 11.000.000T      |  |
| Trouser  | 7.000.000T       |  |
| Material | Cotton Gabardine |  |
| Size     | 36               |  |
| Order    | In Size 34/36/38 |  |