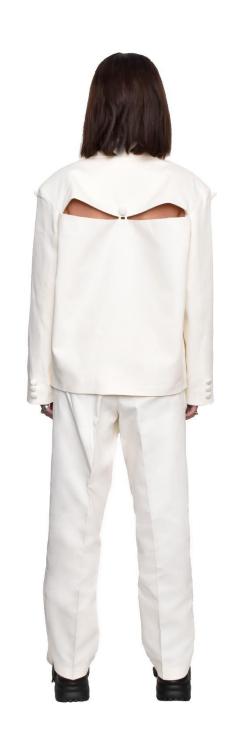

| Code     | White Suit       |  |
|----------|------------------|--|
| Suit     | 18.000.000T      |  |
| Coat     | 11.000.000T      |  |
| Trouser  | 7.000.000T       |  |
| Material | Cotton Gabardine |  |
| Size     | 36               |  |
| Order    | In Size 34/36/38 |  |