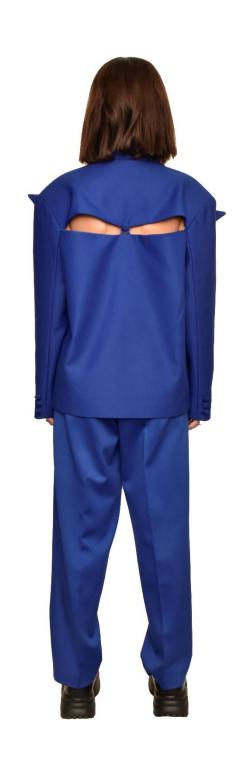

| Code     | Midnight Blue Suit |  |
|----------|--------------------|--|
| Suit     | 18.000.000T        |  |
| Coat     | 11.000.000T        |  |
| Trouser  | 7.000.000T         |  |
| Material | Cotton Gabardine   |  |
| Size     | 36                 |  |
| Order    | In Size 34/36/38   |  |