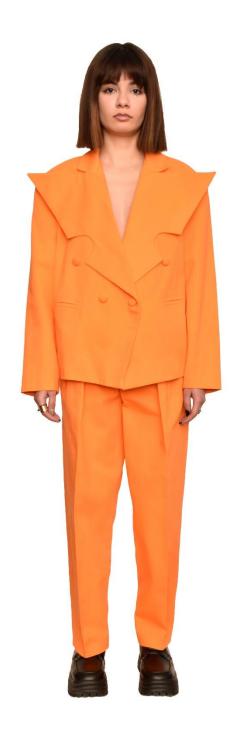

| Code     | Orange Suit      |  |
|----------|------------------|--|
| Suit     | 18.000.000T      |  |
| Coat     | 11.000.000T      |  |
| Trouser  | 7.000.000T       |  |
| Material | Cotton Gabardine |  |
| Size     | 36               |  |
| Order    | In Size 34/36/38 |  |