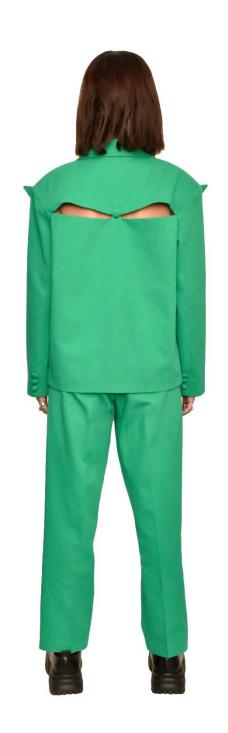

| Code     | Green Suit       |  |
|----------|------------------|--|
| Suit     | 18.000.000T      |  |
| Coat     | 11.000.000T      |  |
| Trouser  | 7.000.000T       |  |
| Material | Cotton Gabardine |  |
| Size     | 36               |  |
| Order    | In Size 34/36/38 |  |