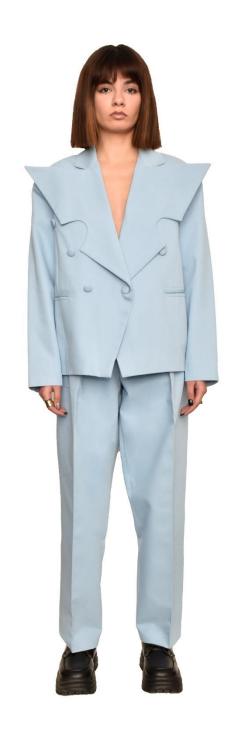

| Code     | Light Blue Suit  |  |
|----------|------------------|--|
| Suit     | 18.000.000T      |  |
| Coat     | 11.000.000T      |  |
| Trouser  | 7.000.000T       |  |
| Material | Cotton Gabardine |  |
| Size     | 36               |  |
| Order    | In Size 34/36/38 |  |