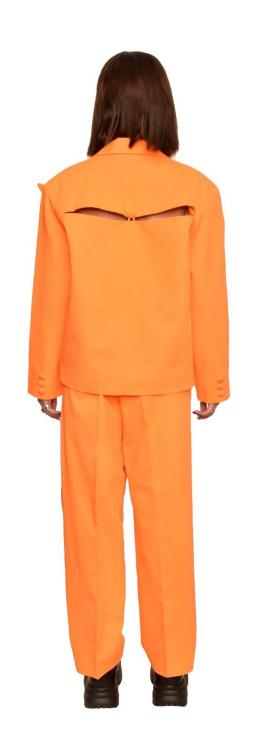

| Code     | Orange Suit      |  |
|----------|------------------|--|
| Suit     | 18.000.000T      |  |
| Coat     | 11.000.000T      |  |
| Trouser  | 7.000.000T       |  |
| Material | Cotton Gabardine |  |
| Size     | 36               |  |
| Order    | In Size 34/36/38 |  |